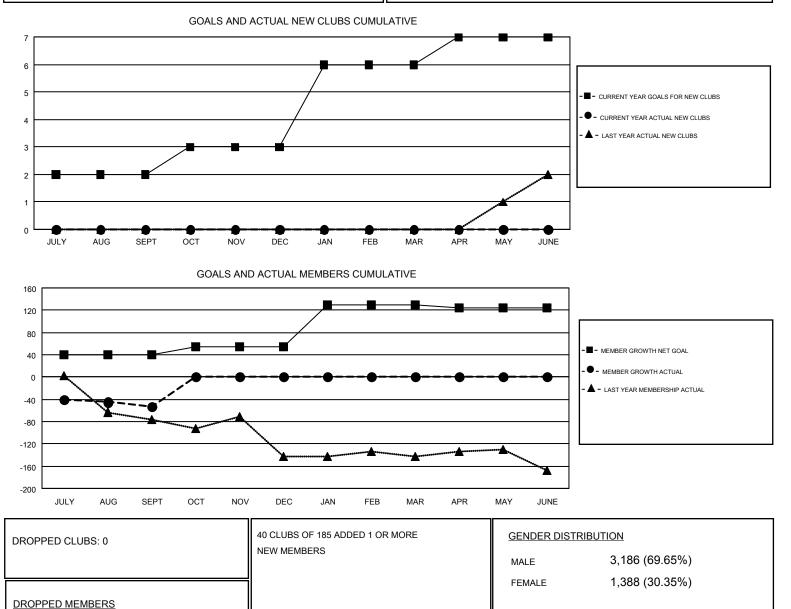

## MAHESH CHITNIS GMT

| GMT | CA | 1 |
|-----|----|---|

| Clubs                 |               |           |               | Members               |                           |                         |                                                    |
|-----------------------|---------------|-----------|---------------|-----------------------|---------------------------|-------------------------|----------------------------------------------------|
| RESULTS FOR 2017-2018 |               |           |               | RESULTS FOR 2017-2018 |                           |                         |                                                    |
| QUARTER               | NEW CLUB GOAL | NEW CLUBS | DROPPED CLUBS | QUARTER               | MEMBER GROWTH NET<br>GOAL | MEMBER GROWTH<br>ACTUAL | DROPPED<br>MEMBERS ACTUAL<br>(including transfers) |
| JULY/AUG/SEPT         | 2             | 0         | 0             | JULY/AUG/SEPT         | 40                        | 93                      | 146                                                |
| OCT/NOV/DEC           | 1             | 0         | 0             | OCT/NOV/DEC           | 15                        | 0                       | 0                                                  |
| JAN/FEB/MAR           | 3             | 0         | 0             | JAN/FEB/MAR           | 75                        | 0                       | 0                                                  |
| APR/MAY/JUNE          | 1             | 0         | 0             | APR/MAY/JUNE          | -5                        | 0                       | 0                                                  |

CLICK HERE FOR CUMULATIVE

MEMBERSHIP DATA

7

0

TOTAL FAMILY UNIT MEMBERS

FAMILY MEMBERS PAYING HALF

760

397